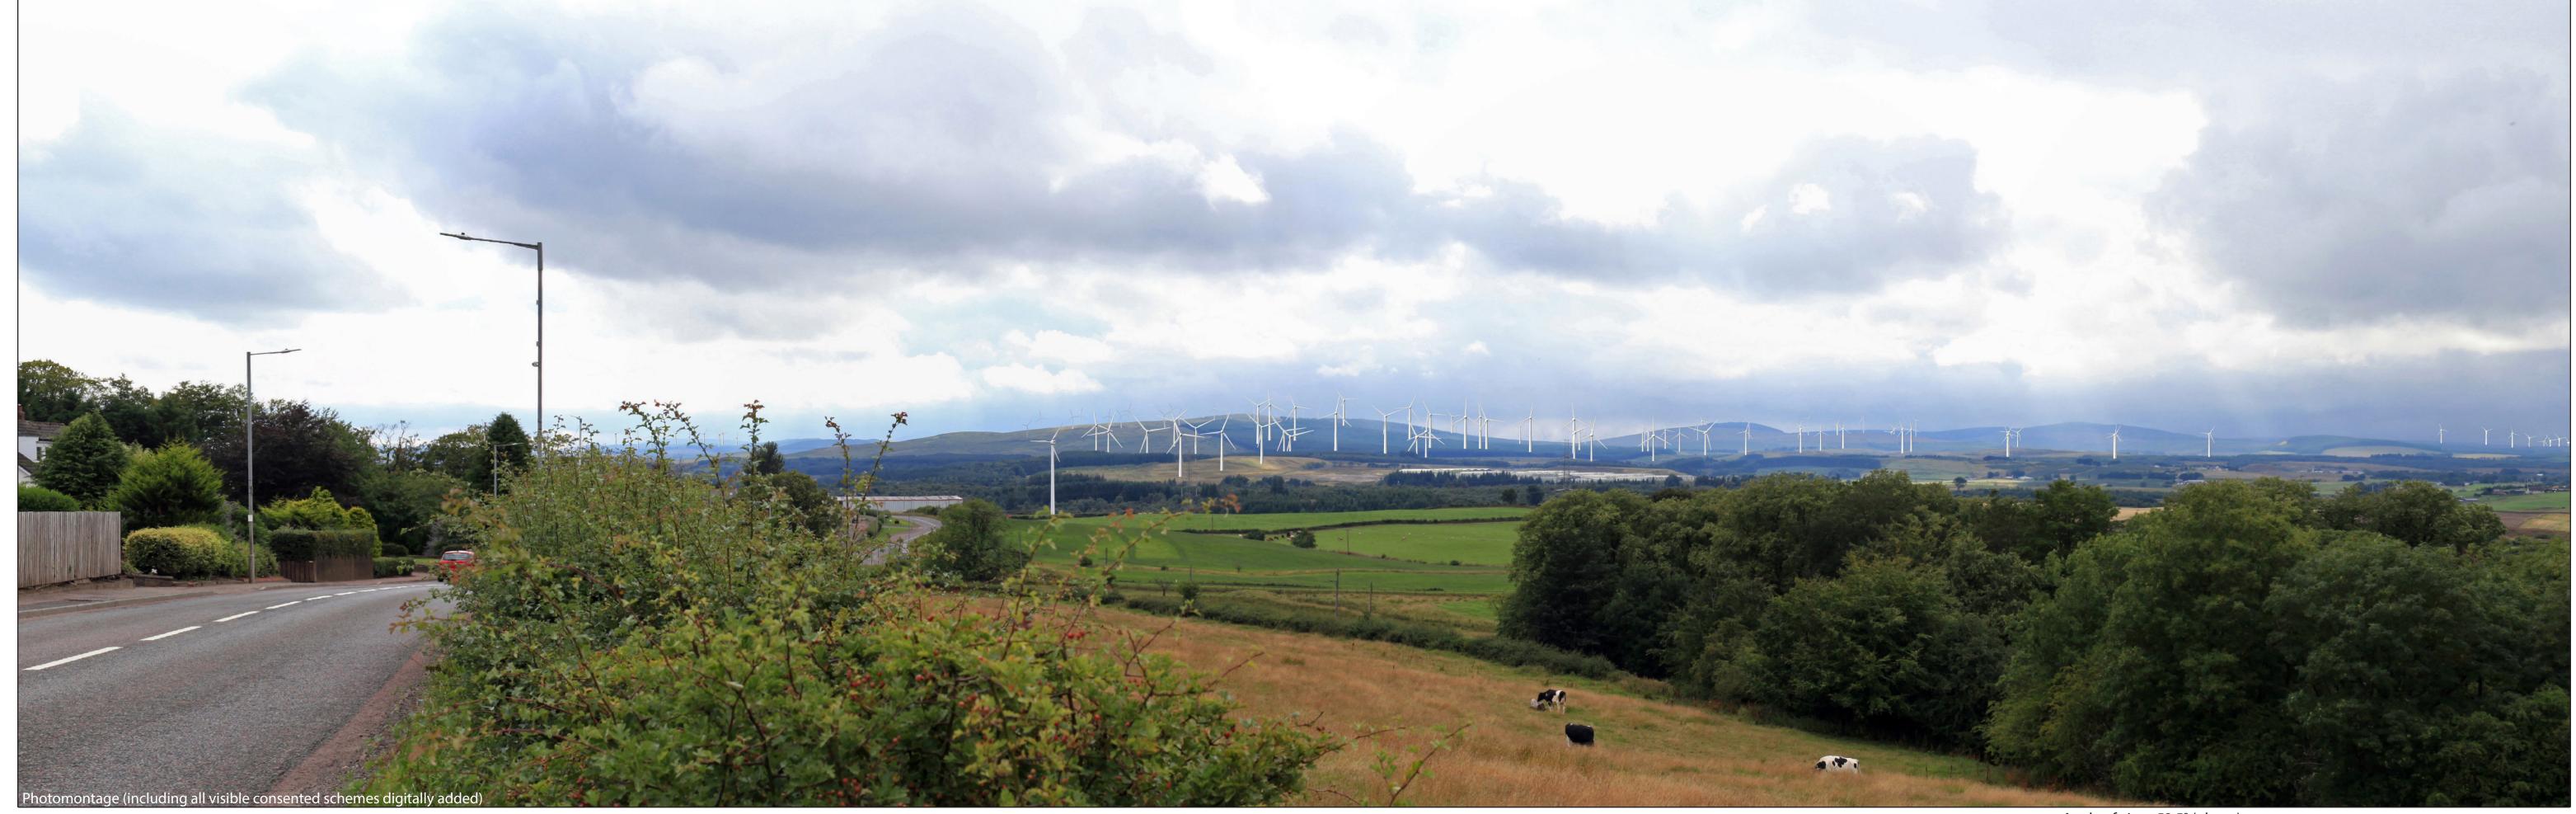

Proposed Douglas West Wind Farm Extension

Wireline Drawing

Figure 6.36 (sheet D)
Viewpoint 5: A70 Rigside
DOUGLAS WEST WIND FARM EXTENSION

Pegasus

Viewpoint Information OS Reference: E 287708, N 635192 Ground level: 240m (AOD) Distance to nearest turbine: 6822m (T12) Bearing to centre of photograph: 244.1° Angle of view: 53.5° (planar)
Principal distance: 812.5mm
Paper size: 841 x 297 mm (half A1)
Correct printed image size: 820 x 260mm

Camera: Canon EOS 5D Mark III Lens: 50mm Fixed Focal Lens Height: 1.5m Date & Time: 06/08/2018 16:30