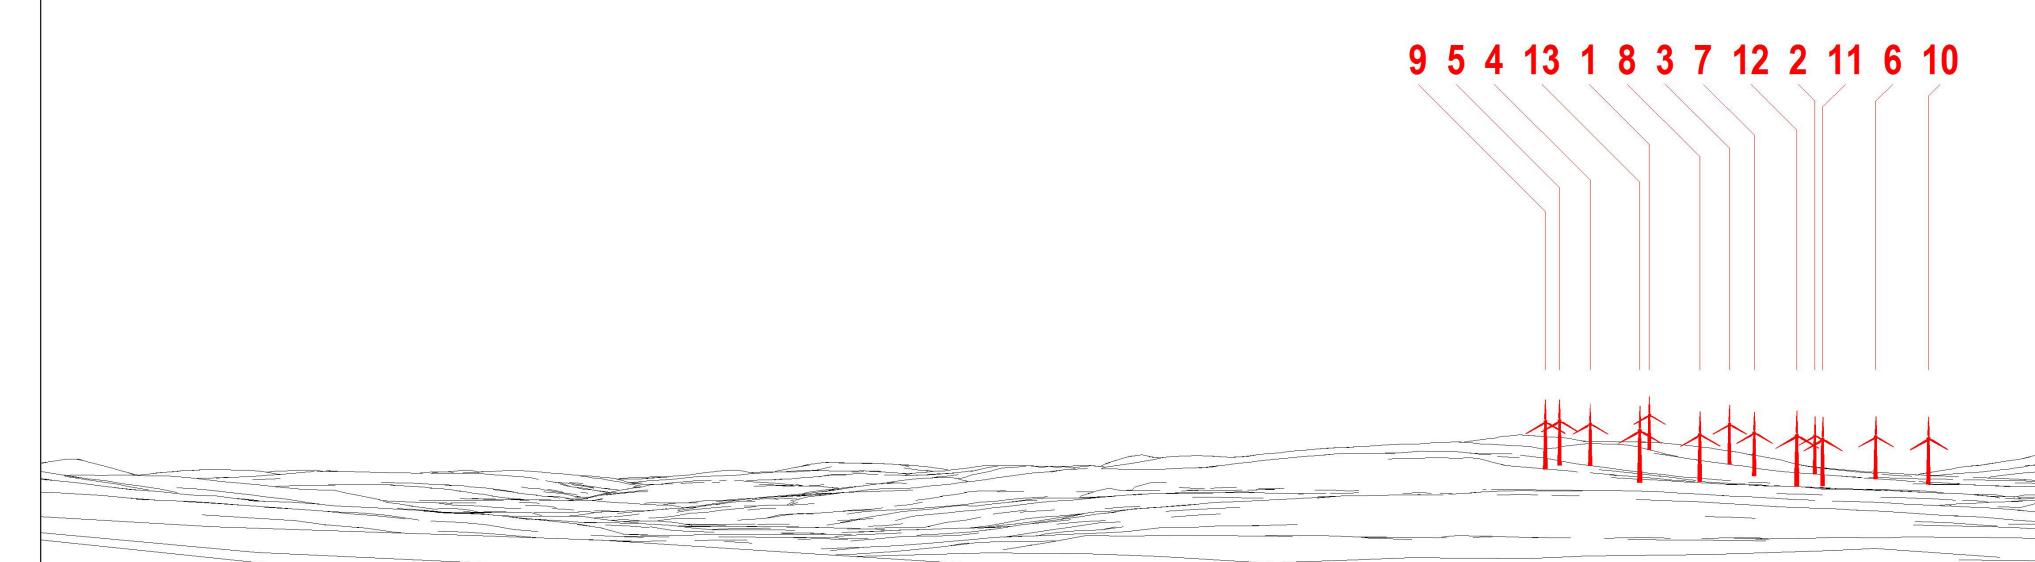

Figure 6.36 (sheet A)
Viewpoint 5: A70 Rigside
DOUGLAS WEST WIND FARM EXTENSION

Viewpoint Information OS Reference: E 287708, N 635192 Ground level: 240m (AOD) Distance to nearest turbine: 6822m (T12) Bearing to centre of photograph: 244.1°

Angle of view: 90° (cylindrical) Principal distance: 500mm Camera: Canon EOS 5D Mark III Lens: 50mm Fixed Focal Lens Height: 1.5m Date & Time: 06/08/2018 16:30

Cumulative Wireline Drawing

Figure 6.36 (sheet B)
Viewpoint 5: A70 Rigside
DOUGLAS WEST WIND FARM EXTENSION