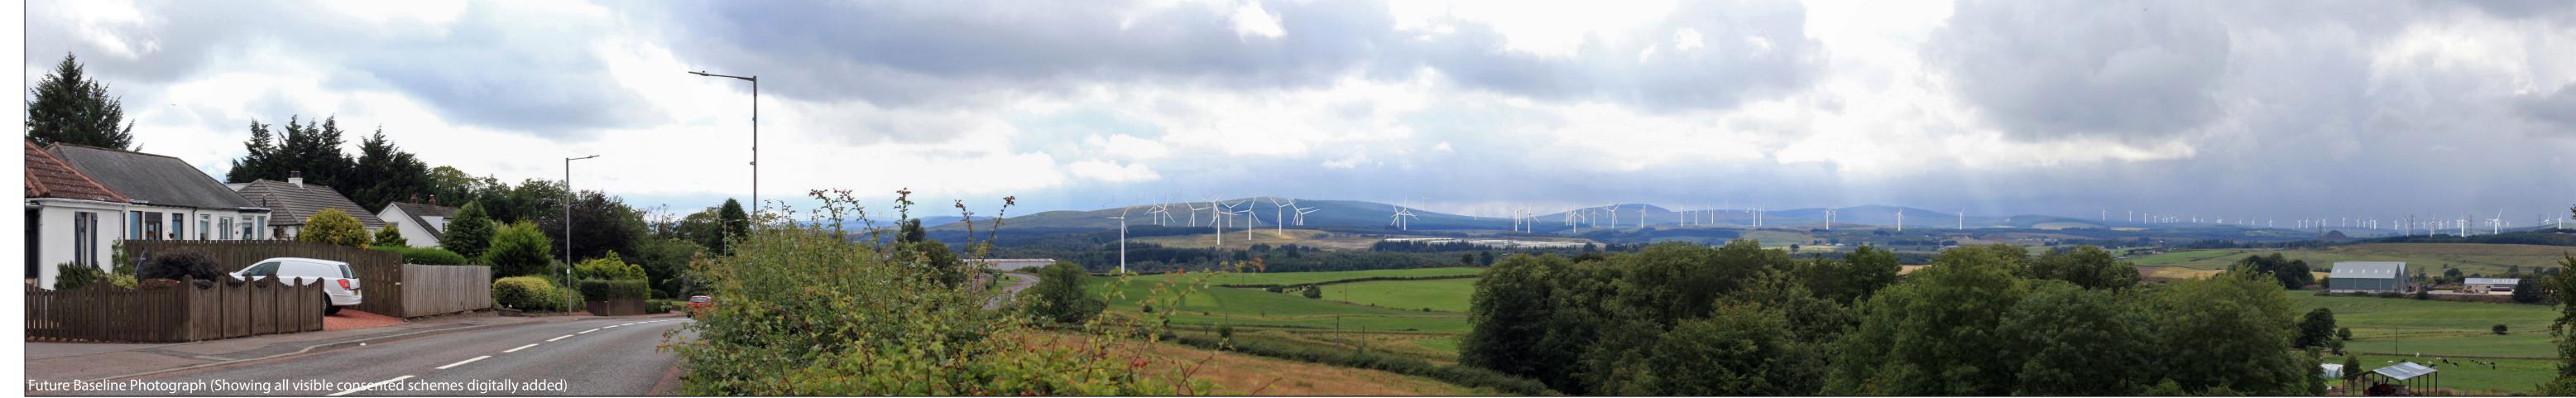

Angle of view: 90° (cylindrical) Principal distance: 500mm Camera: Canon EOS 5D Mark III Lens: 50mm Fixed Focal Lens Height: 1.5m Date & Time: 06/08/2018 16:30

Cumulative Wireline Drawing

Figure 6.36 (sheet B)
Viewpoint 5: A70 Rigside
DOUGLAS WEST WIND FARM EXTENSION

Proposed Douglas West Wind Farm Extension

Wireline Drawing

Figure 6.36 (sheet D)
Viewpoint 5: A70 Rigside
DOUGLAS WEST WIND FARM EXTENSION

Pegasus

Viewpoint Information OS Reference: E 287708, N 635192 Ground level: 240m (AOD) Distance to nearest turbine: 6822m (T12) Bearing to centre of photograph: 244.1° Angle of view: 53.5° (planar)
Principal distance: 812.5mm
Paper size: 841 x 297 mm (half A1)
Correct printed image size: 820 x 260mm