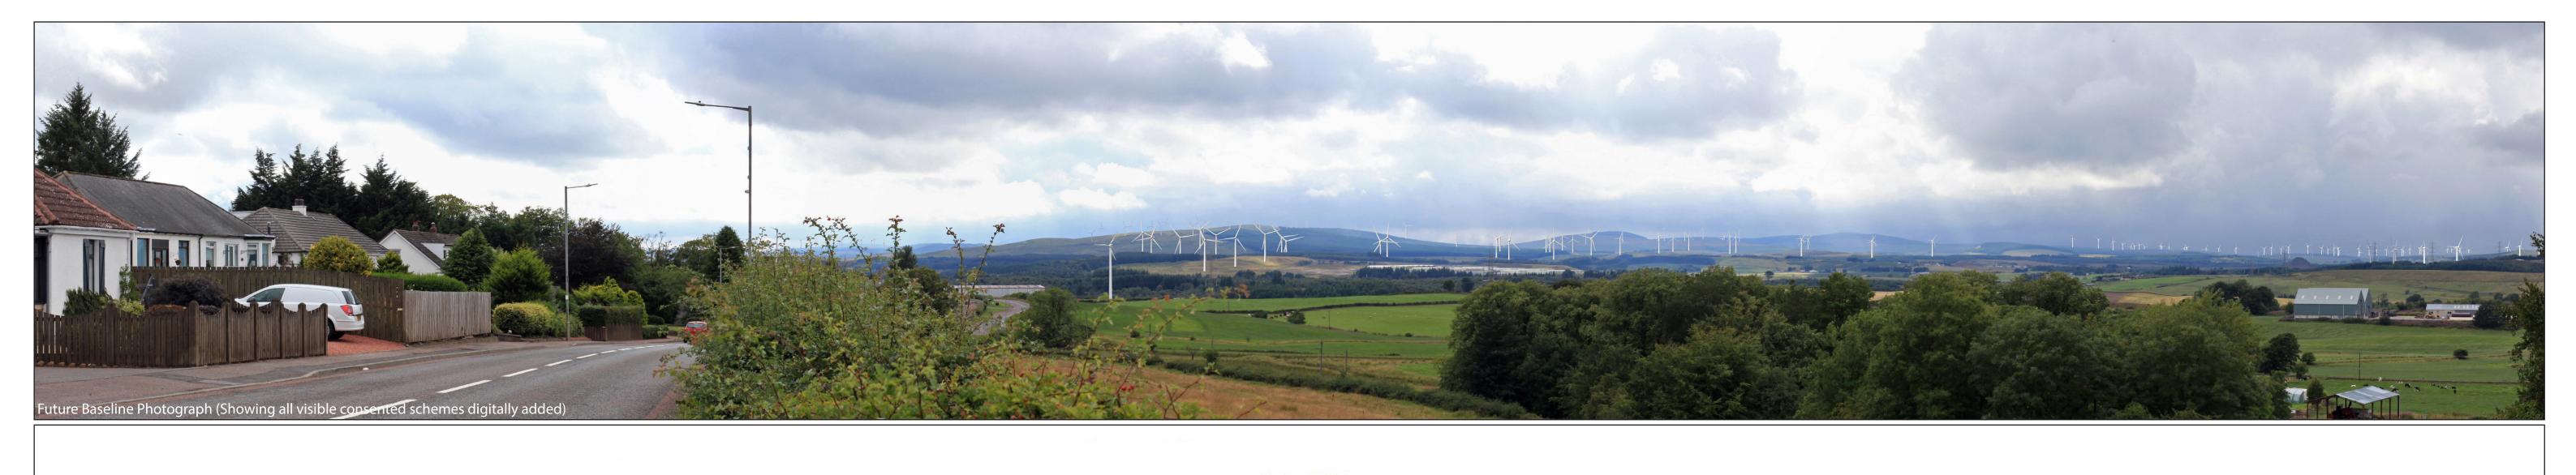

Proposed Douglas West Wind Farm Extension

Wireline Drawing

Figure 6.36 (sheet D)
Viewpoint 5: A70 Rigside
DOUGLAS WEST WIND FARM EXTENSION

Pegasus

Viewpoint Information OS Reference: E 287708, N 635192 Ground level: 240m (AOD) Distance to nearest turbine: 6822m (T12) Bearing to centre of photograph: 244.1° Angle of view: 53.5° (planar)
Principal distance: 812.5mm
Paper size: 841 x 297 mm (half A1)
Correct printed image size: 820 x 260mm

Camera: Canon EOS 5D Mark III Lens: 50mm Fixed Focal Lens Height: 1.5m Date & Time: 06/08/2018 16:30