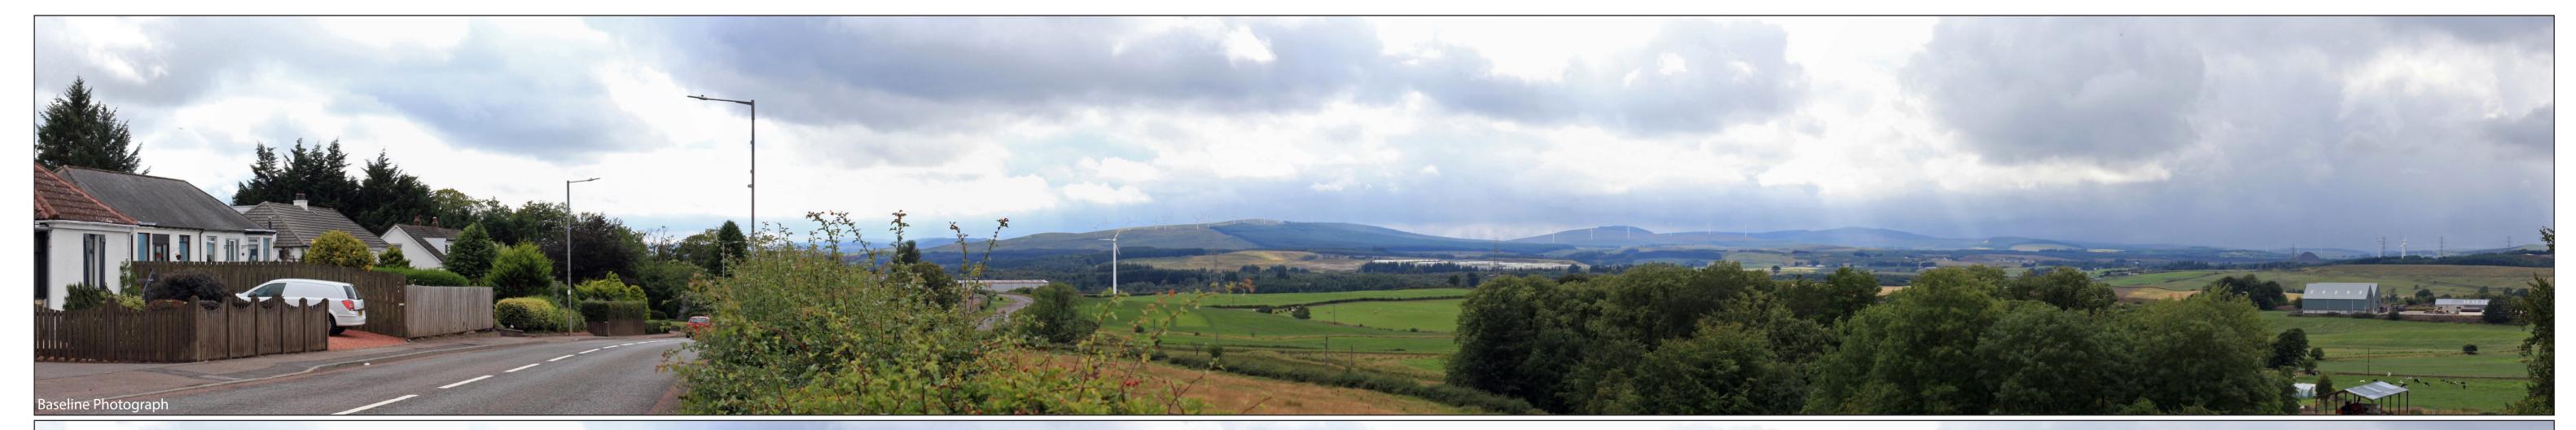

Figure 6.36 (sheet A)
Viewpoint 5: A70 Rigside
DOUGLAS WEST WIND FARM EXTENSION

Viewpoint Information OS Reference: E 287708, N 635192 Ground level: 240m (AOD) Distance to nearest turbine: 6822m (T12) Bearing to centre of photograph: 244.1°

Angle of view: 90° (cylindrical) Principal distance: 500mm Camera: Canon EOS 5D Mark III Lens: 50mm Fixed Focal Lens Height: 1.5m Date & Time: 06/08/2018 16:30

Cumulative Wireline Drawing

Figure 6.36 (sheet B)
Viewpoint 5: A70 Rigside
DOUGLAS WEST WIND FARM EXTENSION