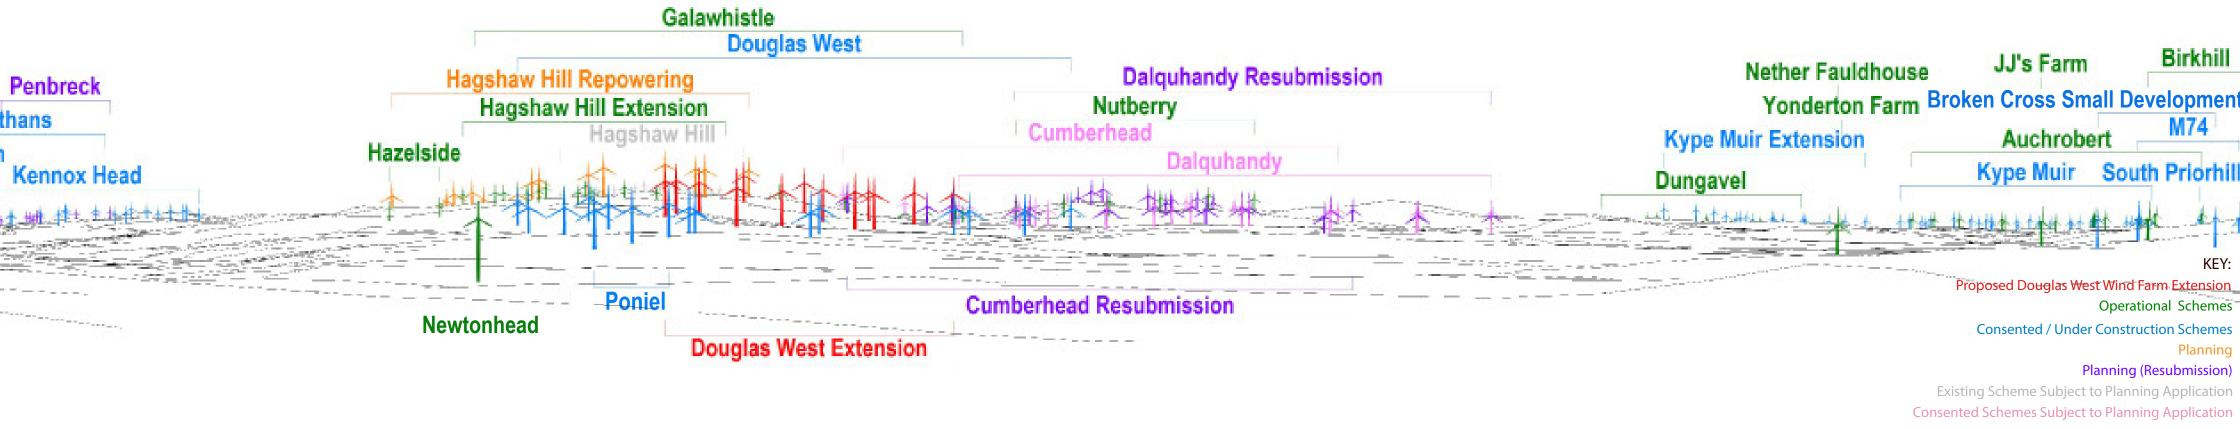

Proposed Douglas West Wind Farm Extension

Wireline Drawing

Figure 6.36 (sheet D)
Viewpoint 5: A70 Rigside
DOUGLAS WEST WIND FARM EXTENSION

Pegasus

Viewpoint Information OS Reference: E 287708, N 635192 Ground level: 240m (AOD) Distance to nearest turbine: 6822m (T12) Bearing to centre of photograph: 244.1° Angle of view: 53.5° (planar)
Principal distance: 812.5mm
Paper size: 841 x 297 mm (half A1)
Correct printed image size: 820 x 260mm